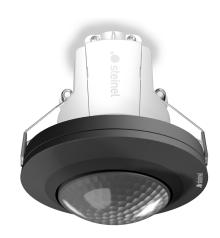

## PD-8 ECO

COM1 - in-ceiling installation black EAN 4007841 087906 Article number 087906

easy install magnet

ideal 1 - 2.5 m

2 - 1000 lux

IP20

Teach

Teach mode

### **Function description**

Motion detection, presence detection and light measurement for offices, meeting rooms, passageways and more – the 360° IR presence detectors are sensNORM-compliant and ideal for sensor-based standard requirements in public buildings. With COM1, KNX and DALI-2 IPD interface. With COM1 interface, key input and fully/semi-automatic mode. Motion detection range: Ø 8 or Ø 24 m. Presence detector function with Ø 6 or Ø 7.5 m detection zone. Includes insertable cover caps in a matching colour. For concealed wiring, surface mounting and recessed ceiling installation. Configuration and operation via Smart Remote control or potentiometer. Installation-friendly modular magnetic plug-in connection. LED feedback for safe commissioning. Mounting height max. 4 m. Parallel switching (up to 10 sensors). Switching output: 2000 watt or 500 watt (LED). In black or white.

### **Technical specifications**

| Dimensions (Ø x H)                                     | 109 x 109 mm                                                          |
|--------------------------------------------------------|-----------------------------------------------------------------------|
| With motion detector                                   | Yes                                                                   |
| Manufacturer's Warranty                                | 5 years                                                               |
| Settings via                                           | Remote control, Smart Remote,<br>Potentiometers                       |
| With remote control                                    | No                                                                    |
| Version                                                | COM1 - in-ceiling installation black                                  |
| PU1, EAN                                               | 4007841087906                                                         |
| Туре                                                   | Motion and Presence Detector                                          |
| Application, place                                     | Indoors                                                               |
| Application, room                                      | one-person office, function room / ancillary room, Indoors, warehouse |
| Colour                                                 | black                                                                 |
| Includes corner wall mount                             | No                                                                    |
| Installation site                                      | ceiling                                                               |
| Installation                                           | In-ceiling installation, Ceiling                                      |
| IP-rating                                              | IP20                                                                  |
| Ambient temperature                                    | from -20 up to 50 °C                                                  |
| Material                                               | Plastic                                                               |
| Switching output 1, resistive                          | 2000 W                                                                |
| Switching output 1, number of LEDs / fluorescent lamps | 50 pcs.                                                               |
| LED lamps > 8 W                                        | 500 W                                                                 |
| Capacitive load in μF                                  | 176 μF                                                                |
| Technology, sensors                                    | passive infrared, Light sensor                                        |
|                                                        |                                                                       |

| Mounting height                               | 2 – 4 m                                                                                                                                                      |
|-----------------------------------------------|--------------------------------------------------------------------------------------------------------------------------------------------------------------|
| Mounting height max.                          | 4,00 m                                                                                                                                                       |
| Optimum mounting height                       | 2,8 m                                                                                                                                                        |
| Detection angle                               | 360 °                                                                                                                                                        |
| Capability of masking out individual segments | Yes                                                                                                                                                          |
| Electronic scalability                        | No                                                                                                                                                           |
| Mechanical scalability                        | No                                                                                                                                                           |
| Reach, radial                                 | Ø 4.5 m (16 m²)                                                                                                                                              |
| Reach, tangential                             | Ø 8 m (50 m²)                                                                                                                                                |
| Reach, presence                               | Ø 6 m (28 m²)                                                                                                                                                |
| Switching zones                               | 492 switching zones                                                                                                                                          |
| Cover material                                | shrouds                                                                                                                                                      |
| Functions                                     | Motions sensor, Light sensor,<br>Presence function, Presence<br>detector logic, Semi-/fully<br>automatic, Potentiometer, Relay<br>output, Normal / test mode |
| Twilight setting                              | 2 – 1000 lx                                                                                                                                                  |
| Time setting                                  | 5 s – 60 Min.                                                                                                                                                |
| Main light adjustable                         | No                                                                                                                                                           |
| Twilight setting TEACH                        | Yes                                                                                                                                                          |
| Constant-lighting control                     | No                                                                                                                                                           |
| Type of interconnection                       | Master/master                                                                                                                                                |
| Interconnection via                           | Cable                                                                                                                                                        |
| Interconnection, number                       | max. 10 sensors                                                                                                                                              |
| Product category                              | Motion and Presence Detector                                                                                                                                 |
|                                               |                                                                                                                                                              |