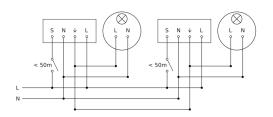

| EAN 4007841 079543 | Recessed adapter            |
|--------------------|-----------------------------|
| EAN 4007841 009151 | Remote control Smart Remote |
| EAN 4007841 592806 | User remote control RC5     |
| EAN 4007841 559410 | Service remote control RC8  |

## PD-8 ECO

COM1 - in-ceiling installation black EAN 4007841 087906 Article number 087906



### **Detection Zone 1**



Possible mounting height: 2,00 m - 4,00 m

Orange: radial Black: tangential

## **Dimension Drawing 1**



### **Detection Zone 2**



Possible mounting height: 2,00 m - 4,00 m

Orange: radial Black: tangential

## **Dimension Drawing 2**



PD-8 ECO

COM1 - in-ceiling installation black EAN 4007841 087906 Article number 087906



## Circuit diagram

## Circuit diagram for interconnecting several sensors