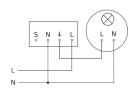

*

| EAN 4007841 079543 | Recessed adapter            |
|--------------------|-----------------------------|
| EAN 4007841 009151 | Remote control Smart Remote |
| EAN 4007841 592806 | User remote control RC5     |
| EAN 4007841 559410 | Service remote control RC8  |

## PD-8 ECO

COM1 - in-ceiling installation black EAN 4007841 087906 Article number 087906



### **Detection Zone 1**



Possible mounting height: 2,00 m - 4,00 m

Orange: radial Black: tangential

## **Dimension Drawing 1**



### **Detection Zone 2**



Possible mounting height: 2,00 m - 4,00 m

Orange: radial Black: tangential

## **Dimension Drawing 2**



PD-8 ECO

COM1 - in-ceiling installation black EAN 4007841 087906 Article number 087906



## Circuit diagram

## Circuit diagram for interconnecting several sensors