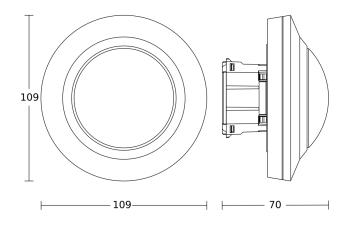

### **Technical specifications**

| Dimensions (Ø x H)                                     | 109 x 109 mm                                                          |
|--------------------------------------------------------|-----------------------------------------------------------------------|
| With motion detector                                   | Yes                                                                   |
| Manufacturer's Warranty                                | 5 years                                                               |
| Settings via                                           | Remote control, Smart Remote,<br>Potentiometers                       |
| With remote control                                    | No                                                                    |
| Version                                                | COM1 - in-ceiling installation black                                  |
| PU1, EAN                                               | 4007841087906                                                         |
| Туре                                                   | Motion and Presence Detector                                          |
| Application, place                                     | Indoors                                                               |
| Application, room                                      | one-person office, function room / ancillary room, Indoors, warehouse |
| Colour                                                 | black                                                                 |
| Includes corner wall mount                             | No                                                                    |
| Installation site                                      | ceiling                                                               |
| Installation                                           | In-ceiling installation, Ceiling                                      |
| IP-rating                                              | IP20                                                                  |
| Ambient temperature                                    | from -20 up to 50 °C                                                  |
| Material                                               | Plastic                                                               |
| Switching output 1, resistive                          | 2000 W                                                                |
| Switching output 1, number of LEDs / fluorescent lamps | 50 pcs.                                                               |
| LED lamps > 8 W                                        | 500 W                                                                 |
| Capacitive load in μF                                  | 176 μF                                                                |
| Technology, sensors                                    | passive infrared, Light sensor                                        |
|                                                        |                                                                       |

## **Dimension Drawing 1**