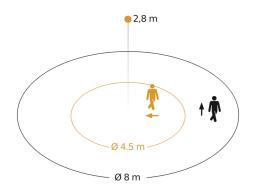

### **Detection Zone 2**

Possible mounting height: 2,00 m - 4,00 m

Orange: radial Black: tangential

| Mounting height                               | 2 – 4 m                                                                                                                                                      |
|-----------------------------------------------|--------------------------------------------------------------------------------------------------------------------------------------------------------------|
| Mounting height max.                          | 4,00 m                                                                                                                                                       |
| Optimum mounting height                       | 2,8 m                                                                                                                                                        |
| Detection angle                               | 360 °                                                                                                                                                        |
| Capability of masking out individual segments | Yes                                                                                                                                                          |
| Electronic scalability                        | No                                                                                                                                                           |
| Mechanical scalability                        | No                                                                                                                                                           |
| Reach, radial                                 | Ø 4.5 m (16 m²)                                                                                                                                              |
| Reach, tangential                             | Ø 8 m (50 m²)                                                                                                                                                |
| Reach, presence                               | Ø 6 m (28 m²)                                                                                                                                                |
| Switching zones                               | 492 switching zones                                                                                                                                          |
| Cover material                                | shrouds                                                                                                                                                      |
| Functions                                     | Motions sensor, Light sensor,<br>Presence function, Presence<br>detector logic, Semi-/fully<br>automatic, Potentiometer, Relay<br>output, Normal / test mode |
| Twilight setting                              | 2 – 1000 lx                                                                                                                                                  |
| Time setting                                  | 5 s – 60 Min.                                                                                                                                                |
| Main light adjustable                         | No                                                                                                                                                           |
| Twilight setting TEACH                        | Yes                                                                                                                                                          |
| Constant-lighting control                     | No                                                                                                                                                           |
| Type of interconnection                       | Master/master                                                                                                                                                |
| Interconnection via                           | Cable                                                                                                                                                        |
| Interconnection, number                       | max. 10 sensors                                                                                                                                              |
| Product category                              | Motion and Presence Detector                                                                                                                                 |
|                                               |                                                                                                                                                              |