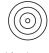

### **Detection Zone 1**

Possible mounting height: 2,00 m - 4,00 m

Orange: radial Black: tangential

### **Detection Zone 2**

Possible mounting height: 2,00 m - 4,00 m

Orange: radial Black: tangential