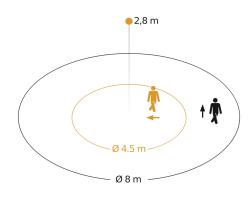

### **Detection Zone 1**

Possible mounting height: 2,00 m - 4,00 m

Orange: radial Black: tangential

| Mounting height                               | 2 – 4 m                                                                                                                                                      |
|-----------------------------------------------|--------------------------------------------------------------------------------------------------------------------------------------------------------------|
| Mounting height max.                          | 4,00 m                                                                                                                                                       |
| Optimum mounting height                       | 2,8 m                                                                                                                                                        |
| Detection angle                               | 360 °                                                                                                                                                        |
| Capability of masking out individual segments | Yes                                                                                                                                                          |
| Electronic scalability                        | No                                                                                                                                                           |
| Mechanical scalability                        | No                                                                                                                                                           |
| Reach, radial                                 | Ø 4.5 m (16 m²)                                                                                                                                              |
| Reach, tangential                             | Ø 8 m (50 m²)                                                                                                                                                |
| Reach, presence                               | Ø 6 m (28 m²)                                                                                                                                                |
| Switching zones                               | 492 switching zones                                                                                                                                          |
| Cover material                                | shrouds                                                                                                                                                      |
| Functions                                     | Motions sensor, Light sensor,<br>Presence function, Presence<br>detector logic, Semi-/fully<br>automatic, Potentiometer, Relay<br>output, Normal / test mode |
| Twilight setting                              | 2 – 1000 lx                                                                                                                                                  |
| Time setting                                  | 5 s – 60 Min.                                                                                                                                                |
| Main light adjustable                         | No                                                                                                                                                           |
| Twilight setting TEACH                        | Yes                                                                                                                                                          |
| Constant-lighting control                     | No                                                                                                                                                           |
| Type of interconnection                       | Master/master                                                                                                                                                |
| Interconnection via                           | Cable                                                                                                                                                        |
| Interconnection, number                       | max. 10 sensors                                                                                                                                              |
| Product category                              | Motion and Presence Detector                                                                                                                                 |
|                                               |                                                                                                                                                              |