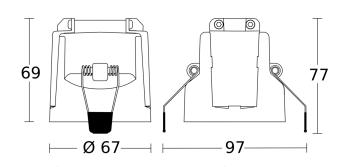

### **Accessories**

| EAN 4007841 079543 | Recessed adapter            |
|--------------------|-----------------------------|
| EAN 4007841 009151 | Remote control Smart Remote |
| EAN 4007841 592806 | User remote control RC5     |
| EAN 4007841 559410 | Service remote control RC8  |

## **Dimension Drawing 2**

PD-8 ECO

COM1 - in-ceiling installation black EAN 4007841 087906 Article number 087906